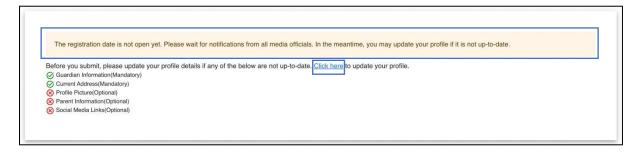

**Step 7: Registration date not open:** Wait for registration date to be opened by Gyalsung Head Office. If the registration date is not open, you will not be able to register. Meanwhile, you may update your profile if you have changed any details, such as your mobile number, email, current address, parent information, guardian information, profile picture, and social media links.

To register for Gyalsung Training, fill up the fields for education and food preference and then click the "Register Now" button.

| ore you submit, please update your profile<br>Guardian Information(Mandatory) | details if any o | of the below are not up-to-date. <u>Click here</u> to update your p   | profile.                                               |
|-------------------------------------------------------------------------------|------------------|-----------------------------------------------------------------------|--------------------------------------------------------|
| Current Address(Mandatory)                                                    |                  |                                                                       |                                                        |
| Profile Picture(Optional)<br>Parent Information(Optional)                     |                  |                                                                       |                                                        |
| Social Media Links(Optional)                                                  |                  |                                                                       |                                                        |
|                                                                               |                  |                                                                       |                                                        |
| Are you graduate of*                                                          |                  |                                                                       |                                                        |
| In Country                                                                    | -                |                                                                       |                                                        |
| Highest Education Qualification                                               |                  | Year of completion of highest education qualification                 | Current Education Qualification                        |
| Class 11                                                                      | -                | 2022                                                                  | Class 12                                               |
|                                                                               | •                |                                                                       |                                                        |
| <ol> <li>The qualification you completed</li> </ol>                           |                  | <ol> <li>The year you completed your highest qualification</li> </ol> | The qualification for which you are currently studying |
| Food Preference*                                                              |                  |                                                                       |                                                        |
| Non-Vegetarian                                                                | _                |                                                                       |                                                        |