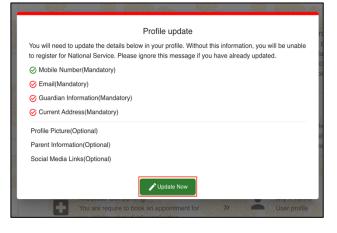

|                                 | Profile update                                                                                                         |
|---------------------------------|------------------------------------------------------------------------------------------------------------------------|
|                                 | elow in your profile. Without this information, you will be unable se ignore this message if you have already updated. |
| S Mobile Number(Mandatory)      |                                                                                                                        |
| 🔗 Email(Mandatory)              |                                                                                                                        |
| Guardian Information(Mandatory) |                                                                                                                        |
| Current Address(Mandatory)      |                                                                                                                        |
| Profile Picture(Optional)       |                                                                                                                        |
| Parent Information(Optional)    |                                                                                                                        |
| Social Media Links(Optional)    |                                                                                                                        |

**Step 2**: After logging in, you will be prompted to update your profile. Without updating your profile, you cannot proceed to register. Updated details will be marked with a green tick, while details that has not been updated will be marked with red tick.