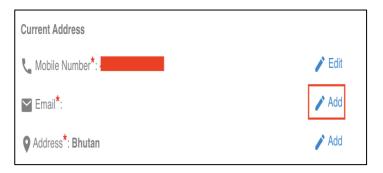

**Step 4**: Please proceed to check if the details are correct, if not select "**Edit**" for each section of your profile. The following details requires your attention.

(a) **Current Address**: which is your current residential address, current mobile number and valid email address.

| Current Address               |        |
|-------------------------------|--------|
| 📞 Mobile Number*:             | 🖍 Edit |
| 🖌 Email*:                     | n Add  |
| Address <sup>*</sup> : Bhutan | n Add  |